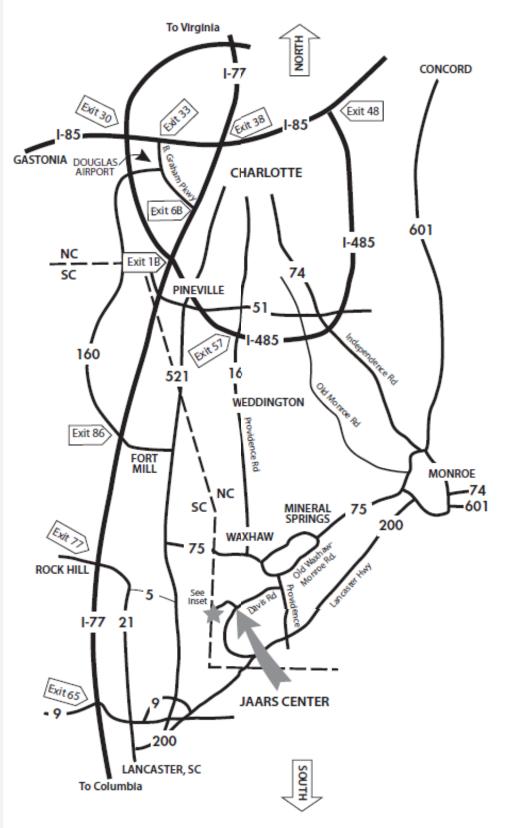

#### **Coming From North**

From North East - Via I-85 South—Merge onto I-485 S Via Exit 48 towards Rock Hill. (\*)

From North via – 1-77 South—Merge onto 1 -485 (exit 1B) east towards Martin Frwy/ Pineville. Go 10.5 Miles (\*)

\*Take NC Hwy.16 (Exit 57) /Providence Rd., towards Weddington, continue to town of Waxhaw. Turn left at Hwy 75. Go about 1/4 mile (Petro Express off to the left ) and bear right onto Old Providence Rd. Go 1.5 miles, turn right at South Providence Rd. Go ½ mile turn right at Davis Rd., Continue 3 miles to the JAARS Center Turn right on JAARS Rd. — to JAARS Woods. First drive on right after "The Olive Branch"

(See JAARS campus map)

#### **Coming From South**

Via I-77 North: to Exit 65 (Hwy 9). Follow Rte. 9 east through Lancaster, under the 521 bridge. Take off ramp to Hwy 200. Turn left onto Hwy 200. Follow Hwy 200 for 8.6 miles to Davis Rd Turn left onto Davis. Look for the brown "WYCLIFFE JAARS" sign on the corner. Follow Davis Rd, turn left on Crystal Lake Dr. Turn left onto JAARS Rd, follow for 1/4 mi. First drive on right after "The Olive Branch"

### **Coming From East**

Take US 74W to Monroe and follow the signs to Hwy. 200. Continue 14 miles on Hwy 200, turn right onto Davis Rd. Turn left onto Crystal Lake Dr. Turn left onto JAARS Rd, follow for 1/4 mi. First drive on right after "The Olive Branch"

#### From the West Via

I-85 Take Exit 30( I-485) towards I-77 Columbia. Continue on I-485 going 19.1 miles to Exit 57 – Hwy 16 Providence Rd/ Weddington. Continue to town of Waxhaw. Turn left at Hwy 75. Go about 1/4 mile (Petro Express off to the left ) and bear right onto Old Providence Rd. Go 1.5 miles, turn right at South Providence Rd. Go ¼ mile turn right at Davis Rd. Continue 3 miles to the JAARS Center. Turn right on JAARS Rd. – to JAARS Woods. First drive on right after "The Olive Branch"

In Waxhaw, follow the brown highway signs for "Wycliffe-JAARS Mexico Museum/ Alphabet Museum.

JAARS "Belisi" address: 7918 JAARS Rd. Waxhaw, NC