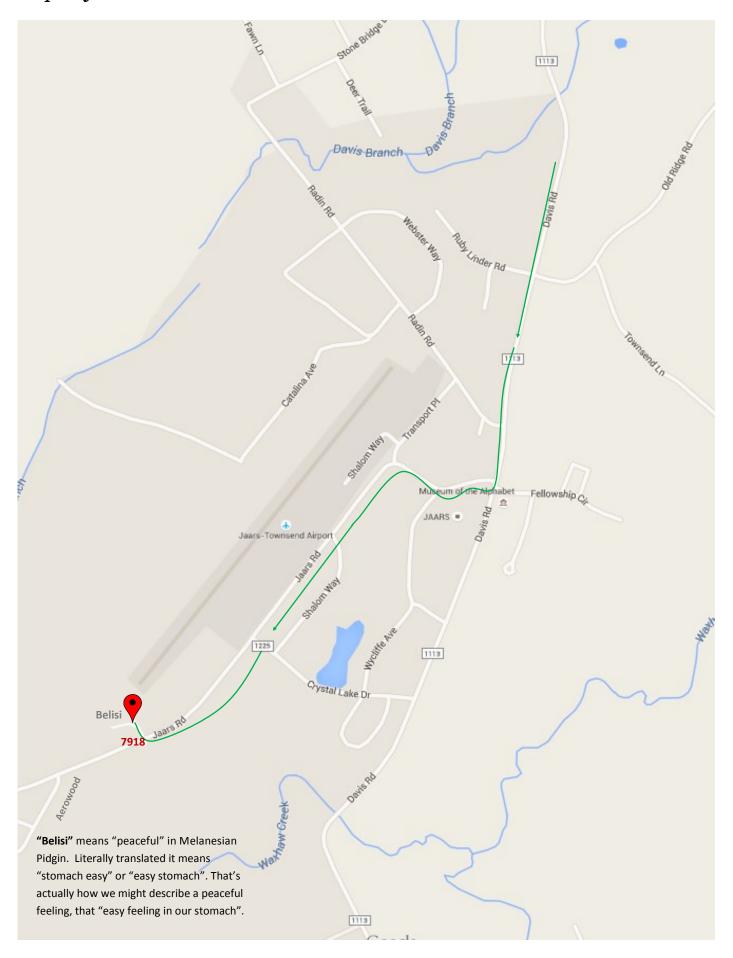

In Waxhaw, follow the brown highway signs for "Wycliffe-JAARS Mexico Museum/ Alphabet Museum.

JAARS "Belisi" address: 7918 JAARS Rd. Waxhaw, NC

# Map to JAARS "Belisi"